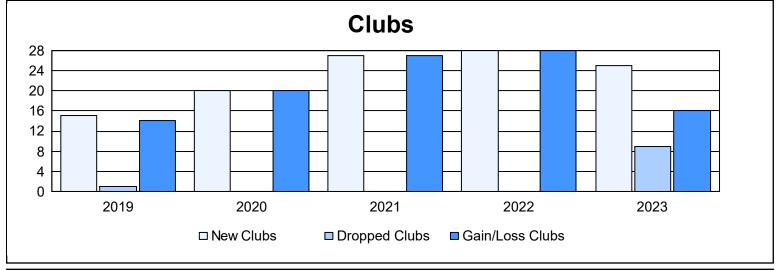

| Year      | New<br>Clubs | Dropped<br>Clubs | Gain/<br>Loss<br>Clubs | New<br>Members | Charter<br>Members | Reinstate<br>Members | Transfer<br>Members | Total<br>Member<br>Added | Total<br>Members<br>Dropped | Gain/<br>Loss<br>Members |
|-----------|--------------|------------------|------------------------|----------------|--------------------|----------------------|---------------------|--------------------------|-----------------------------|--------------------------|
| 2018-2019 | 15           | 1                | 14                     | 701            | 413                | 7                    | 20                  | 1,141                    | 704                         | 437                      |
| 2019-2020 | 20           | 0                | 20                     | 707            | 463                | 8                    | 33                  | 1,211                    | 477                         | 734                      |
| 2020-2021 | 27           | 0                | 27                     | 786            | 679                | 29                   | 23                  | 1,517                    | 520                         | 997                      |
| 2021-2022 | 28           | 0                | 28                     | 606            | 715                | 10                   | 16                  | 1,347                    | 1,089                       | 258                      |
| 2022-2023 | 25           | 9                | 16                     | 801            | 730                | 32                   | 15                  | 1,578                    | 1,390                       | 188                      |
| Average   | 23           | 2                | 21                     | 720            | 600                | 17                   | 21                  | 1,359                    | 836                         | 523                      |